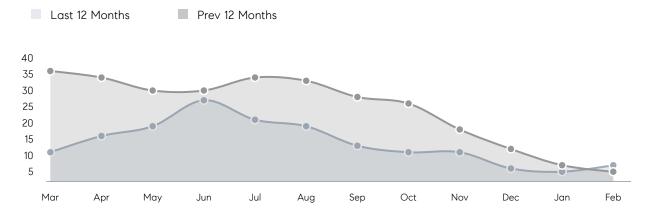

| 50        | 240%     |
|                | % OF ASKING PRICE  | 96%       | 100%      |          |
|                | AVERAGE SOLD PRICE | \$837,857 | \$745,206 | 12%      |
|                | # OF CONTRACTS     | 10        | 8         | 25%      |
|                | NEW LISTINGS       | 11        | 15        | -27%     |
| Condo/Co-op/TH | AVERAGE DOM        | -         | -         | -        |
|                | % OF ASKING PRICE  | -         | -         |          |
|                | AVERAGE SOLD PRICE | -         | -         | -        |
|                | # OF CONTRACTS     | 0         | 0         | 0%       |
|                | NEW LISTINGS       | 0         | 0         | 0%       |

UNITS SOLD

\$837K Average

Price

12%

## Mountainside

#### MARCH 2022

#### Monthly Inventory





#### Contracts By Price Range



COMPASS

 $\sim$   $\sim$   $\sim$   $\sim$   $\sim$ / / / / / / / //// | | | | | / ------

Compass makes no representations or warranties, express or implied, with respect to future market conditions or prices of residential product at the time the subject property or any competitive property is complete and ready for occupancy or with respect to any report, study, finding, recommendation or other information provided by Compass herein. Moreover, no warranty, express or implied, is made or should be assumed regarding the accuracy, adequacy, completeness, legality, reliability, merchantability or fitness for a particular purpose of any information, in part or whole, contained herein. All material is presented with the understanding that Compass shall no